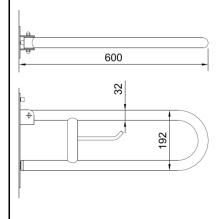

#### TECHNICAL DATA

- · Made in AISI 304 stainless steel.
- · Length: 600 mm.
- · Wall fixing flange dimension: 300 x 100 mm.
- · Bars Ø 32 mm.
- · With brake and paper holder.
- · Recommended installation high: 70 75 cm from top bar to finished floor.
- · Stainless steel fixations included.
- · Non conductive kit included.

# TECHNICAL DRAWING

Dimensions in mm

NOFER S.L. Avenida de la fama, 118 08940 · Cornellà de Llobregat (Barcelona) Tel +34 934 742 423 · Fax +34 934 743 548 nofer@nofer.com · www.nofer.com