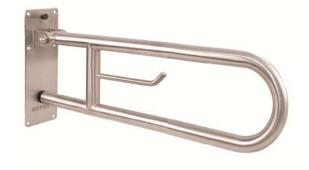

### **SWING-UP GRAB BAR**

ខ្លី 15051.60.S

### Swing-up grab bar

- · Wall mounted swing-up grab bar.
- · Suitable for support next to wash basins, toilets, showers and bathtubs.
- · Specially designed for accessible environment. .
- · Satin finished stainless steel.

#### TECHNICAL DATA

- · Made in AISI 304 stainless steel.
- · Length: 600 mm.
- · Wall fixing flange dimension: 300 x 100 mm.
- · Bars Ø 32 mm.
- · With brake and paper holder.
- · Recommended installation high: 70 75 cm from top bar to finished floor.
- · Stainless steel fixations included.
- · Non conductive kit included.