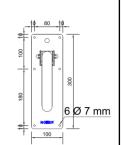

#### TECHNICAL DATA

- · Made in AISI 304 stainless steel.
- · Length: 600 mm.
- · Wall fixing flange dimension: 300 x 100 mm.
- · Bars Ø 32 mm.
- · With brake and paper holder.
- · Recommended installation high: 70 75 cm from top bar to finished floor.
- · Stainless steel fixations included.
- · Non conductive kit included.

# TECHNICAL DRAWING

Dimensions in mm

NOFER S.L. Avenida de la fama, 118 08940 · Cornellà de Llobregat (Barcelona) Tel +34 934 742 423 · Fax +34 934 743 548 nofer@nofer.com · www.nofer.com