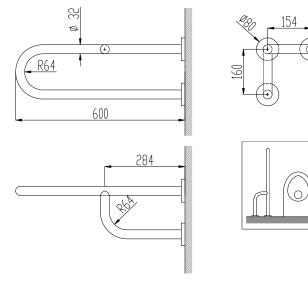

### TECHNICAL DATA

- $\cdot$  Made of AISI 304 stainless steel.
- · Length: 600 mm.
- · Bars: Ø 32 mm.
- · Recommended installation height: 70-75 cm to floor.
- · Fixing materials included.
- · Maintenance: Stainless steel needs maintenance because dust can eventually damage the chrome in stainless steel. We recommend monthly cleaning with our special product.

## **TECHNICAL DRAWING**

Dimensions in mm

NOFER S.L. Avenida de la fama, 118 08940 · Cornellà de Llobregat (Barcelona) Tel +34 934 742 423 · Fax +34 934 743 548  $nofer@nofer.com \cdot www.nofer.com$ 

15051.60.S