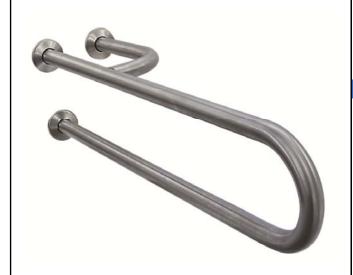

### Double fixed straight grab bar. Right position

- · Double fixed straight grab bar with three anchor points.
- · Support suitable for bathrooms, wc-bidet, showers and baths.
- · Designed for adapted toilets for disabled.
- $\cdot$  Stainless steel white Nylon coated. Also available in satin ( NOFER 15048.S) and polish finish (NOFER 15048.B).
- · Right position.

The picture belongs to NOFER 15048.S