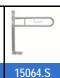

### Double fixed straight grab bar. Right position

- · Double fixed straight grab bar with three anchor points.
- · Support suitable for bathrooms, wc-bidet, showers and baths.
- · Designed for adapted toilets for disabled.
- $\cdot$  Stainless steel white Nylon coated. Also available in satin ( NOFER 15048.S) and polish finish (NOFER 15048.B).
- · Right position.

### TECHNICAL DATA

- $\cdot$  Made of AISI 304 stainless steel.
- · Length: 600 mm.
- · Bars: Ø 32 mm.
- · Recommended installation height: 70-75 cm to floor.
- · Fixing materials included.
- · Maintenance: Stainless steel needs maintenance because dust can eventually damage the chrome in stainless steel. We recommend monthly cleaning with our special product.

The picture belongs to NOFER 15048.S

## SUGGESTED TEXT FOR PRESCRIPTION

Double fixed straight grab bar NOFER or similar, with three anchor points. Made of AISI 304 stainless steel. Right position. Length: 600 mm. Bars: Ø 32 mm.