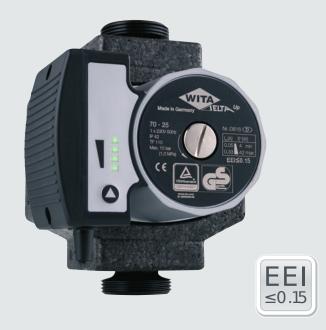

## WITA Delta UP 70

Weight incl. insulation EEI Special equipment

7.0 m 3.900 l/h 4 - 42 W 4 constant characteristics, 4 proportional characteristics, Air vent program, Keylock 1x 230V, 50 Hz No external motor protection required IP 42 0 °C to +40 °C +5 ℃ to +110 ℃ TF 110 as per CEN 335-2-51 10 bar DN 15, DN 20, DN 25, DN 32 110 mm, 130 mm, 180 mm 130 mm, 180 mm variant in grey cast iron cataphoresis coated; 110 mm variant in brass 2.5 kg ≤0.15