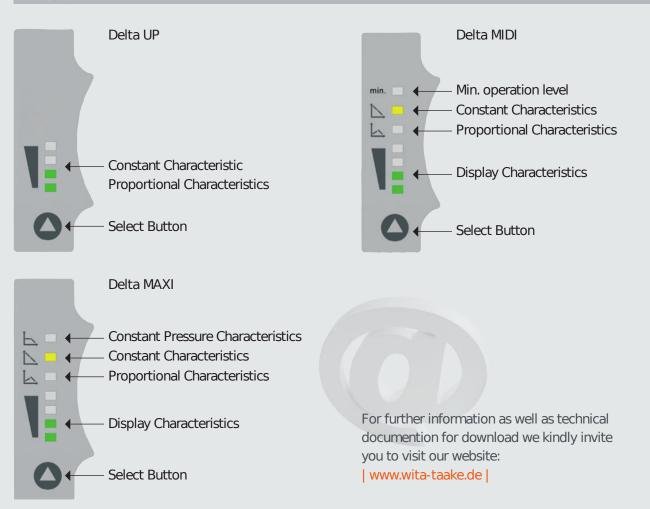

TA Delta UP 70



## Technical Data

Max. pump lift Max. flow rate Power consumption Control

Supply voltage Motor protection Ip rating Ambient temperature Media temperature Temperature class Temperature class Connection size Installation lengths Pump housing material

Weight incl. insulation EEI Special equipment



7.0 m 3.900 l/h 4 - 42 W 4 constant characteristics, 4 proportional characteristics, Air vent program, Keylock 1x 230V, 50 Hz No external motor protection required IP 42 0 °C to +40 °C +5 ℃ to +110 ℃ TF 110 as per CEN 335-2-51 10 bar DN 15, DN 20, DN 25, DN 32 110 mm, 130 mm, 180 mm 130 mm, 180 mm variant in grey cast iron cataphoresis coated; 110 mm variant in brass 2.5 kg ≤0.15

Also available with PWM module











Display HE-Pumps



## Display Delta UP, MIDI and MAX