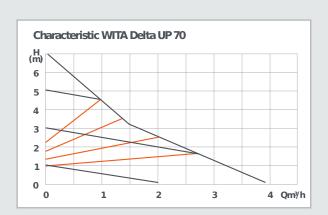

## Technical Data

Max. pump lift Max. flow rate Power consumption Control

Supply voltage Motor protection Ip rating Ambient temperature Media temperature Temperature class Temperature class Connection size Installation lengths Pump housing material

Weight incl. insulation EEI Special equipment

7.0 m 3.900 l/h 4 - 42 W 4 constant characteristics, 4 proportional characteristics, Air vent program, Keylock 1x 230V, 50 Hz No external motor protection required IP 42 0 °C to +40 °C +5 ℃ to +110 ℃ TF 110 as per CEN 335-2-51 10 bar DN 15, DN 20, DN 25, DN 32 110 mm, 130 mm, 180 mm 130 mm, 180 mm variant in grey cast iron cataphoresis coated; 110 mm variant in brass 2.5 kg ≤0.15