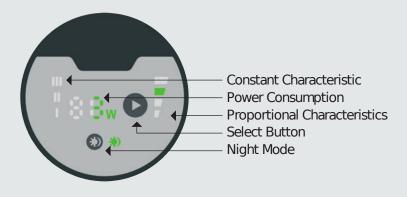

## WITA Delta UP 70



## Technical Data

Max. pump lift Max. flow rate Power consumption Control

Supply voltage Motor protection Ip rating Ambient temperature Media temperature Temperature class Temperature class Connection size Installation lengths Pump housing material

Weight incl. insulation EEI Special equipment



7.0 m 3.900 l/h 4 - 42 W 4 constant characteristics, 4 proportional characteristics, Air vent program, Keylock 1x 230V, 50 Hz No external motor protection required IP 42 0 °C to +40 °C +5 ℃ to +110 ℃ TF 110 as per CEN 335-2-51 10 bar DN 15, DN 20, DN 25, DN 32 110 mm, 130 mm, 180 mm 130 mm, 180 mm variant in grey cast iron cataphoresis coated; 110 mm variant in brass 2.5 kg ≤0.15

Also available with PWM module











Display HE-Pumps



## Display Delta UP, MIDI and MAX