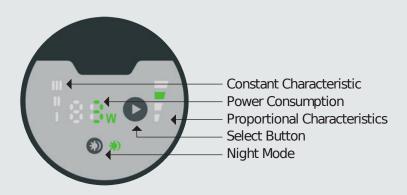

## WITA Delta HE 75 F



#### Technical Data

Max. pump lift 7.5 m

Max. flow rate 9.450 l/h

Power consumption 5 - 98 W

Control 5 constant characteristics, 6 proportional

characteristics, night mode

Supply voltage 1x 230V, 50 Hz

Motor protection No external motor protection required

Ip rating IP 42

Ambient temperature 0 °C to +40 °C Media temperature +5 °C to +110 °C

Temperature class TF 110 as per CEN 335-2-51

Temperature class 10 bar Connection size DN 40, DN 50

Installation lengths DN 40 / 220 mm, DN 50 / 240 mm

Pump housing material variant in grey cast iron,

cataphoresis coated

Weight incl. insulation DN 40 / 7.0 kg, DN 50 / 8.0 kg

EEI ≤0.23

Special equipment Also available with PWM module







# Display

### Display HE-Pumps



### Display Delta UP. MIDI and MAX