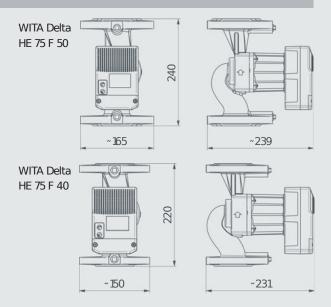

Ip rating IP 42

Ambient temperature 0 °C to +40 °C Media temperature +5 °C to +110 °C

Temperature class TF 110 as per CEN 335-2-51

Temperature class 10 bar Connection size DN 40, DN 50

Installation lengths DN 40 / 220 mm, DN 50 / 240 mm