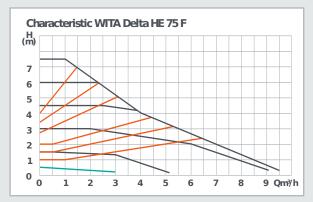

#### Technical Data

Max. pump lift 7.5 m

Max. flow rate 9.450 l/h

Power consumption 5 - 98 W

Control 5 constant characteristics, 6 proportional

characteristics, night mode

Supply voltage 1x 230V, 50 Hz

Motor protection No external motor protection required