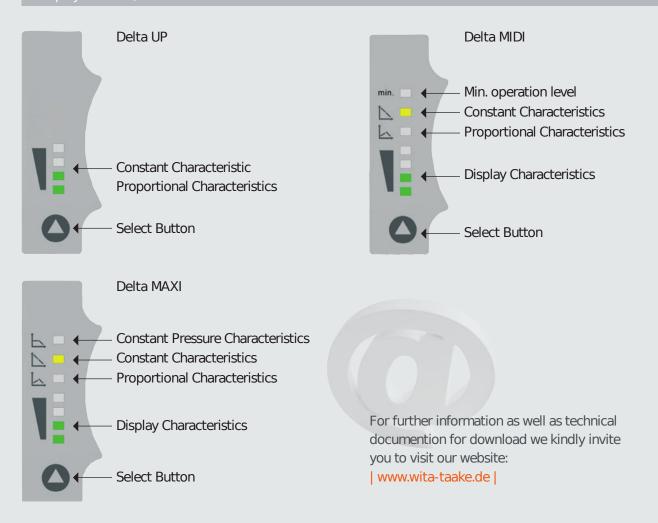

## WITA Delta HE 75 F



#### Technical Data

Max. pump lift 7.5 m

Max. flow rate 9.450 l/h

Power consumption 5 - 98 W

Control 5 constant characteristics, 6 proportional

characteristics, night mode

Supply voltage 1x 230V, 50 Hz

Motor protection No external motor protection required

Ip rating IP 42

Ambient temperature 0 °C to +40 °C Media temperature +5 °C to +110 °C

Temperature class TF 110 as per CEN 335-2-51

Temperature class 10 bar Connection size DN 40, DN 50

Installation lengths DN 40 / 220 mm, DN 50 / 240 mm

Pump housing material variant in grey cast iron,

cataphoresis coated

Weight incl. insulation DN 40 / 7.0 kg, DN 50 / 8.0 kg

EEI ≤0.23

Special equipment Also available with PWM module







# Display

### Display HE-Pumps



### Display Delta UP. MIDI and MAX