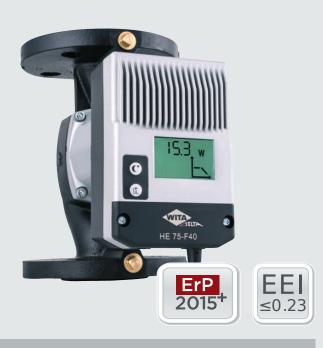

## WITA Delta HE 75 F

#### Technical Data

Max. pump lift 7.5 m

Max. flow rate 9.450 l/h

Power consumption 5 - 98 W

Control 5 constant characteristics, 6 proportional

characteristics, night mode

Supply voltage 1x 230V, 50 Hz

Motor protection No external motor protection required

Ip rating IP 42

Ambient temperature 0 °C to +40 °C Media temperature +5 °C to +110 °C

Temperature class TF 110 as per CEN 335-2-51

Temperature class 10 bar Connection size DN 40, DN 50

Installation lengths DN 40 / 220 mm, DN 50 / 240 mm

Pump housing material variant in grey cast iron,

cataphoresis coated

Weight incl. insulation DN 40 / 7.0 kg, DN 50 / 8.0 kg

EEI ≤0.23

Special equipment Also available with PWM module