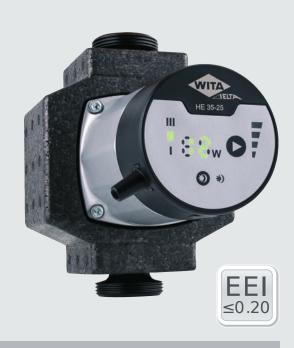

# WITA Delta HE 35 | HE 55

### Technical Data

Max. pump lift 4.0 m | 6.0 m

Max. flow rate 2.600 l/h | 3.200 l/h

Power consumption 3 - 23 W | 3 - 38 W

Control 3 constant characteristics,

4 proportional characteristics, night mode

Supply voltage 1x 230V, 50 Hz

Motor protection No external motor protection required

IP rating IP 42

Ambient temperature 0 °C to +40 °C

Media temperature +5 °C to +110 °C

Temperature class TF 110 as per CEN 335-2-51

Max. system pressure 10 bar

Connection size DN 15, DN 20, DN 25, DN 32 Installation lengths 110 mm, 130 mm, 180 mm

Pump housing material 130 mm, 180 mm variant in grey cast iron

cataphoresis coated; 110 mm variant in brass

Weight incl. insulation 2.5 kg EEI ≤0.20