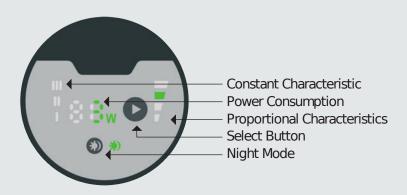

# WITA Delta HE 35 | HE 55



### Technical Data

Max. pump lift 4.0 m | 6.0 m

Max. flow rate 2.600 l/h | 3.200 l/h

Power consumption 3 - 23 W | 3 - 38 W

Control 3 constant characteristics,

4 proportional characteristics, night mode

Supply voltage 1x 230V, 50 Hz

Motor protection No external motor protection required

IP rating IP 42

Ambient temperature 0 °C to +40 °C

Media temperature +5 °C to +110 °C

Temperature class TF 110 as per CEN 335-2-51

Max. system pressure 10 bar

Connection size DN 15, DN 20, DN 25, DN 32 Installation lengths 110 mm, 130 mm, 180 mm

Pump housing material 130 mm, 180 mm variant in grey cast iron

cataphoresis coated; 110 mm variant in brass

Weight incl. insulation 2.5 kg EEI ≤0.20















# Display

#### Display HE-Pumps



#### Display Delta UP. MIDI and MAX