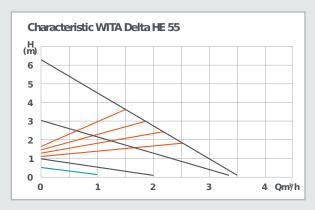

### Technical Data

Max. pump lift 4.0 m | 6.0 m

Max. flow rate 2.600 l/h | 3.200 l/h

Power consumption 3 - 23 W | 3 - 38 W

Control 3 constant characteristics,

4 proportional characteristics, night mode

Supply voltage 1x 230V, 50 Hz