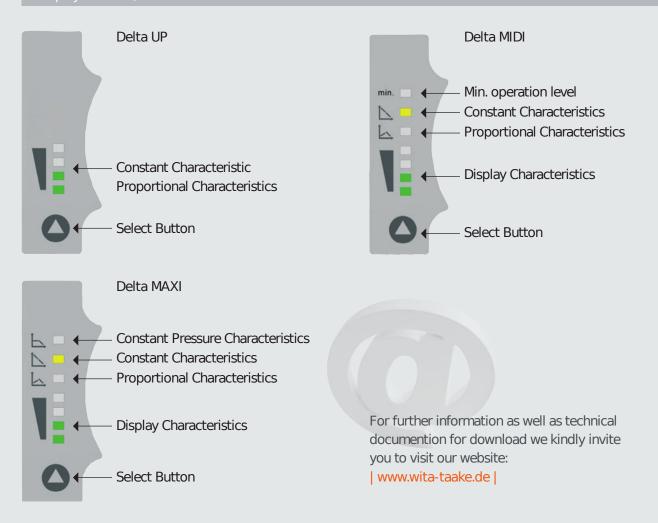

35 | HE 55



### Technical Data

Max. pump lift 4.0 m | 6.0 m

Max. flow rate 2.600 l/h | 3.200 l/h

Power consumption 3 - 23 W | 3 - 38 W

Control 3 constant characteristics,

4 proportional characteristics, night mode

Supply voltage 1x 230V, 50 Hz

Motor protection No external motor protection required

IP rating IP 42

Ambient temperature 0 °C to +40 °C

Media temperature +5 °C to +110 °C

Temperature class TF 110 as per CEN 335-2-51

Max. system pressure 10 bar

Connection size DN 15, DN 20, DN 25, DN 32 Installation lengths 110 mm, 130 mm, 180 mm

Pump housing material 130 mm, 180 mm variant in grey cast iron

cataphoresis coated; 110 mm variant in brass

Weight incl. insulation 2.5 kg EEI ≤0.20















# Display

#### Display HE-Pumps



#### Display Delta UP. MIDI and MAX