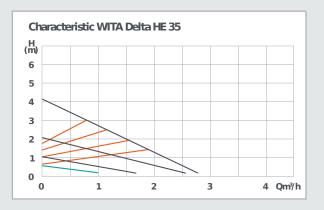

### Technical Data

Max. pump lift 4.0 m | 6.0 m

Max. flow rate 2.600 l/h | 3.200 l/h

Power consumption 3 - 23 W | 3 - 38 W

Control 3 constant characteristics,

4 proportional characteristics, night mode

Supply voltage 1x 230V, 50 Hz