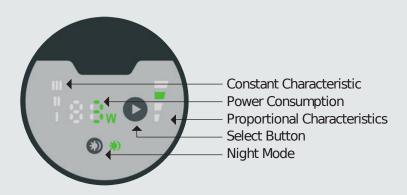

ate
 9.950 l/h | 9.950 l/h

 Power consumption
 5 - 123 W | 5 - 127 W

Control 5 constant characteristics, 6 proportional

characteristics, night mode

Supply voltage 1x 230V, 50 Hz

Motor protection No external motor protection required

Ip rating IP 42

Ambient temperature  $0 \, ^{\circ}\text{C}$  to +40  $^{\circ}\text{C}$  Media temperature  $+5 \, ^{\circ}\text{C}$  to +110  $^{\circ}\text{C}$ 

Temperature class TF 110 as per CEN 335-2-51

Temperature class 10 bar Connection size DN 40, DN 50

Installation lengths DN 40 / 220 mm, DN 50 / 240 mm

Pump housing material variant in grey cast iron,

cataphoresis coated

Weight incl. insulation DN 40 EEI ≤0.23

DN 40 / 7.0 kg, DN 50 / 8.0 kg ≤0.23

Special equipment Also available with PWM module









## Display

## Display HE-Pumps



## Display Delta UP. MIDI and MAX