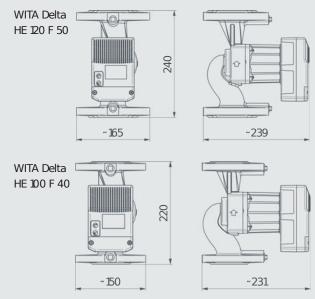

Temperature class TF 110 as per CEN 335-2-51

Temperature class 10 bar Connection size DN 40, DN 50

Installation lengths DN 40 / 220 mm, DN 50 / 240 mm

Pump housing material variant in grey cast iron,

cataphoresis coated

Weight incl. insulation DN 40 EEI ≤0.23

DN 40 / 7.0 kg, DN 50 / 8.0 kg ≤0.23

Special equipment Also available with PWM module