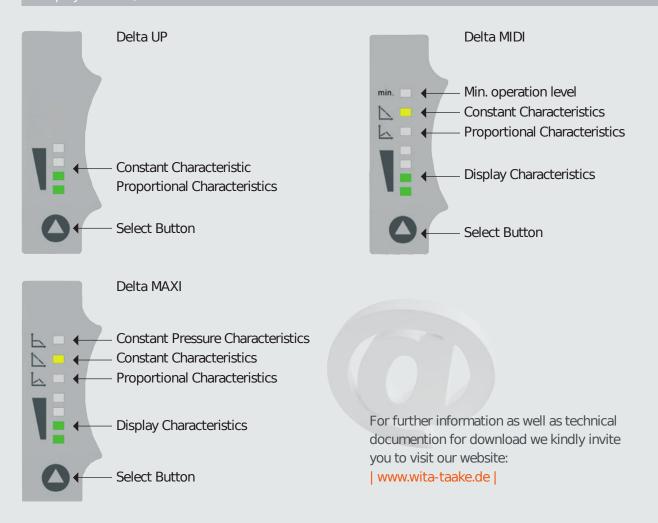

nsumption
 5 - 123 W | 5 - 127 W

Control 5 constant characteristics, 6 proportional

characteristics, night mode

Supply voltage 1x 230V, 50 Hz

Motor protection No external motor protection required

Ip rating IP 42

Ambient temperature  $0 \, ^{\circ}\text{C}$  to +40  $^{\circ}\text{C}$  Media temperature  $+5 \, ^{\circ}\text{C}$  to +110  $^{\circ}\text{C}$ 

Temperature class TF 110 as per CEN 335-2-51

Temperature class 10 bar Connection size DN 40, DN 50

Installation lengths DN 40 / 220 mm, DN 50 / 240 mm

Pump housing material variant in grey cast iron,

cataphoresis coated

Weight incl. insulation DN 40 EEI ≤0.23

DN 40 / 7.0 kg, DN 50 / 8.0 kg ≤0.23

Special equipment Also available with PWM module









## Display

## Display HE-Pumps



## Display Delta UP. MIDI and MAX