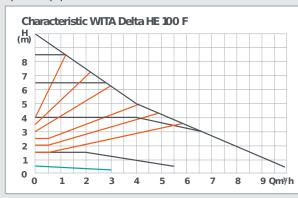

## Technical Data

 Max. pump lift
 10.0 m | 12.0 m

 Max. flow rate
 9.950 l/h | 9.950 l/h

 Power consumption
 5 - 123 W | 5 - 127 W

Control 5 constant characteristics, 6 proportional

characteristics, night mode