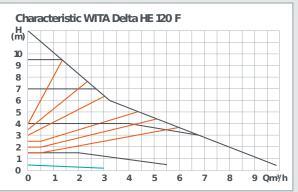

## Technical Data

 Max. pump lift
 10.0 m | 12.0 m

 Max. flow rate
 9.950 l/h | 9.950 l/h

 Power consumption
 5 - 123 W | 5 - 127 W

Control 5 constant characteristics, 6 proportional

characteristics, night mode